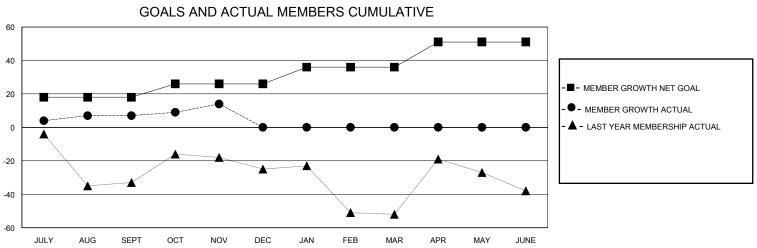

## District 26 M1

GMT: LOCATION MISSOURI GMT CA

| CIVIT.        |               | LOC         | ,, (11011 111100001 | ••                            |                         |                         | CIVIT Of C                                         |  |
|---------------|---------------|-------------|---------------------|-------------------------------|-------------------------|-------------------------|----------------------------------------------------|--|
|               | Club          | s           |                     | Members RESULTS FOR 2023-2024 |                         |                         |                                                    |  |
|               | RESULTS FOR   | R 2023-2024 |                     |                               |                         |                         |                                                    |  |
| QUARTER       | NEW CLUB GOAL | NEW CLUBS   | DROPPED CLUBS       | QUARTER MEM                   | IBER GROWTH NET<br>GOAL | MEMBER GROWTH<br>ACTUAL | DROPPED<br>MEMBERS ACTUAL<br>(including transfers) |  |
| JULY/AUG/SEPT | 0             | 0           | 0                   | JULY/AUG/SEPT                 | 18                      | 22                      | 14                                                 |  |
| OCT/NOV/DEC   | 1             | 0           | 0                   | OCT/NOV/DEC                   | 8                       | 20                      | 13                                                 |  |
| JAN/FEB/MAR   | 0             | 0           | 0                   | JAN/FEB/MAR                   | 10                      | 0                       | 0                                                  |  |
| APR/MAY/JUNE  | 0             | 0           | 0                   | APR/MAY/JUNE                  | 15                      | 0                       | 0                                                  |  |