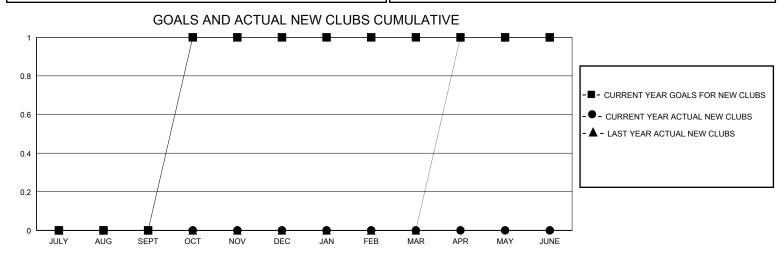

## District 26 M1

GMT: LOCATION MISSOURI GMT CA

| CIVIT.        |               | LOC         | ,, (11011 111100001 | ••                            |                         |                         | CIVIT Of C                                         |  |
|---------------|---------------|-------------|---------------------|-------------------------------|-------------------------|-------------------------|----------------------------------------------------|--|
|               | Club          | s           |                     | Members RESULTS FOR 2023-2024 |                         |                         |                                                    |  |
|               | RESULTS FOR   | R 2023-2024 |                     |                               |                         |                         |                                                    |  |
| QUARTER       | NEW CLUB GOAL | NEW CLUBS   | DROPPED CLUBS       | QUARTER MEM                   | IBER GROWTH NET<br>GOAL | MEMBER GROWTH<br>ACTUAL | DROPPED<br>MEMBERS ACTUAL<br>(including transfers) |  |
| JULY/AUG/SEPT | 0             | 0           | 0                   | JULY/AUG/SEPT                 | 18                      | 22                      | 14                                                 |  |
| OCT/NOV/DEC   | 1             | 0           | 0                   | OCT/NOV/DEC                   | 8                       | 20                      | 13                                                 |  |
| JAN/FEB/MAR   | 0             | 0           | 0                   | JAN/FEB/MAR                   | 10                      | 0                       | 0                                                  |  |
| APR/MAY/JUNE  | 0             | 0           | 0                   | APR/MAY/JUNE                  | 15                      | 0                       | 0                                                  |  |